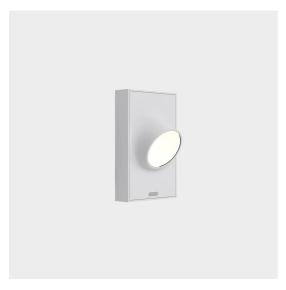

# Ciclope Wall Gray/white

Alessandro Pedretti

## DESCRIPTION

Lighting system with diffuse unilateral or bilateral emission, with high-performance LED light sources. Light emission is obtained by the combination of six monochromatic LED light sources, a reflector and an opaline diffuser.Floor, wall or recessed installation. Available in two finishes: light grey and rust painted.

#### FEATURES

- Article Code: T081200
- Colour: Gray/white
- Installation: Wall
- Material: Composite technopolymer,
- polycarbonate, steel, aluminum
- Series: Architectural Outdoor
- Environment: Outdoor
- Area contract: null, Outdoor, Residential
- Emission: Direct
- design by: Alessandro Pedretti