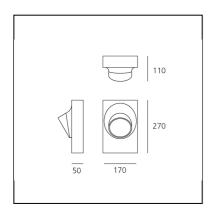

# Ciclope Wall Gray/white

Alessandro Pedretti







#### LUMINAIRE

- Power Supply: Electronic
- Watt: 6,5W
- Voltage: 220-240V
- Delivered lumens output: 383Im
- CCT: **3000K**
- Efficiency: 64%
- Efficacy: 63.79lm/W
- CRI: 90

## DESCRIPTION

Lighting system with diffuse unilateral or bilateral emission, with high-performance LED light sources. Light emission is obtained by the combination of six monochromatic LED light sources, a reflector and an opaline diffuser.Floor, wall or recessed installation. Available in two finishes: light grey and rust painted.

### PRODUCT CODE: T081200

#### FEATURES

- Article Code: T081200
- Colour: Gray/white
- Installation: Wall
- Material: Composite technopolymer,
- polycarbonate, steel, aluminum
- Series: Architectural Outdoor
- Environment: Outdoor
- Area contract: null, Outdoor, Residential
- Emiss